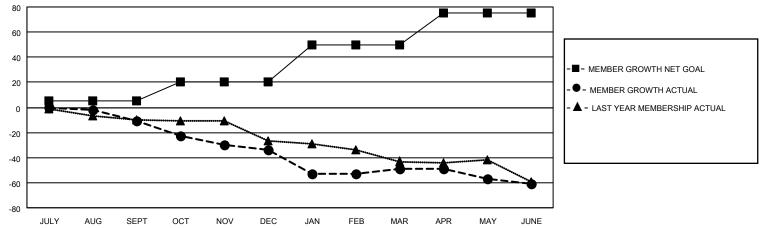

## District 109 B

| Clubs         |               |             |               | Members               |                        |                         |                                                    |  |  |
|---------------|---------------|-------------|---------------|-----------------------|------------------------|-------------------------|----------------------------------------------------|--|--|
|               | RESULTS FOR   | R 2020-2021 |               | RESULTS FOR 2020-2021 |                        |                         |                                                    |  |  |
| QUARTER       | NEW CLUB GOAL | NEW CLUBS   | DROPPED CLUBS | QUARTER MEME          | BER GROWTH NET<br>GOAL | MEMBER GROWTH<br>ACTUAL | DROPPED<br>MEMBERS ACTUAL<br>(including transfers) |  |  |
| JULY/AUG/SEPT | 0             | 0           | 0             | JULY/AUG/SEPT         | 5                      | 6                       | 15                                                 |  |  |
| OCT/NOV/DEC   | 1             | 0           | 0             | OCT/NOV/DEC           | 15                     | 1                       | 23                                                 |  |  |
| JAN/FEB/MAR   | 0             | 0           | 1             | JAN/FEB/MAR           | 30                     | 10                      | 25                                                 |  |  |
| APR/MAY/JUNE  | 0             | 0           | 0             | APR/MAY/JUNE          | 25                     | 9                       | 20                                                 |  |  |

#### GOALS AND ACTUAL MEMBERS CUMULATIVE

| DROPPED CLUBS: 1 |    | 12 CLUBS OF 32 ADDED 1 OR MORE | GENDER DISTRIBUTION             |              |    |
|------------------|----|--------------------------------|---------------------------------|--------------|----|
|                  |    | NEW MEMBERS                    | MALE                            | 479 (61.57%) |    |
|                  |    |                                | FEMALE                          | 299 (38.43%) |    |
| DROPPED MEMBERS  |    |                                |                                 |              |    |
| DECEASED         | 8  | CLICK HERE FOR CUMULATIVE      | TOTAL FAMILY UNIT MEMBERS       |              | 22 |
| CLUB CANCELLED 0 |    | MEMBERSHIP DATA                |                                 | 44           |    |
| OTHER 75         |    |                                | FAMILY MEMBERS PAYING HALF DUES |              | 11 |
| ΤΟΤΔΙ            | 83 |                                | Bolo                            |              |    |